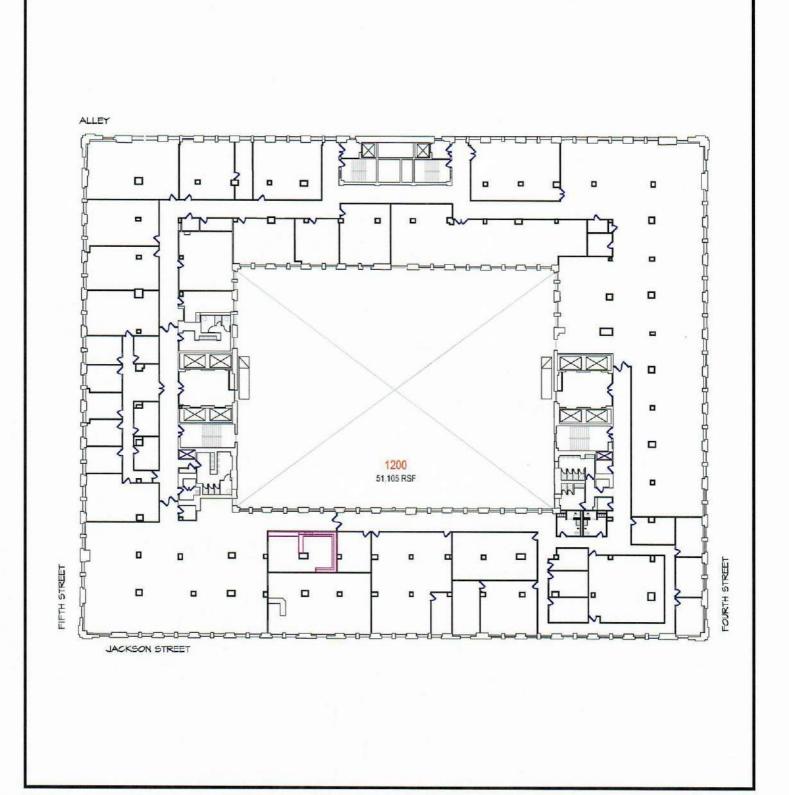

SHEET DESCRIPTION:

OVERALL PLAN

FLOOR 5

I 80 EAST 5TH STREET

ST. PAUL, MN

Contact : Julie Bauch

Bauch Enterprises, Inc. 9845 Brookside Ave. So. Bloomington, MN 55431

p) 612.860.2467 f) 651.223.5652 e) julie@bauchenterprises.com

| SCALE:        |                                |
|---------------|--------------------------------|
| OUNCE         | N.T.S.                         |
| DATE:         | 08-02-2018                     |
| PROJECT NO.   | 18013.1                        |
| DRAWN BY:     | DJK                            |
| COMPUTER PATH | 180E5TH_06-05-18LEASEPLANS.DWC |

SHEET DESCRIPTION:

OVERALL PLAN

FLOOR 6

180 EAST 5TH STREET

ST. PAUL, MN

Contact : Julie Bauch

Bauch Enterprises, Inc. 9845 Brookside Ave. So. Bloomington, MN 55431

p) 612.860.2467 f) 651.223.5652 e) julie@bauchenterprises.com