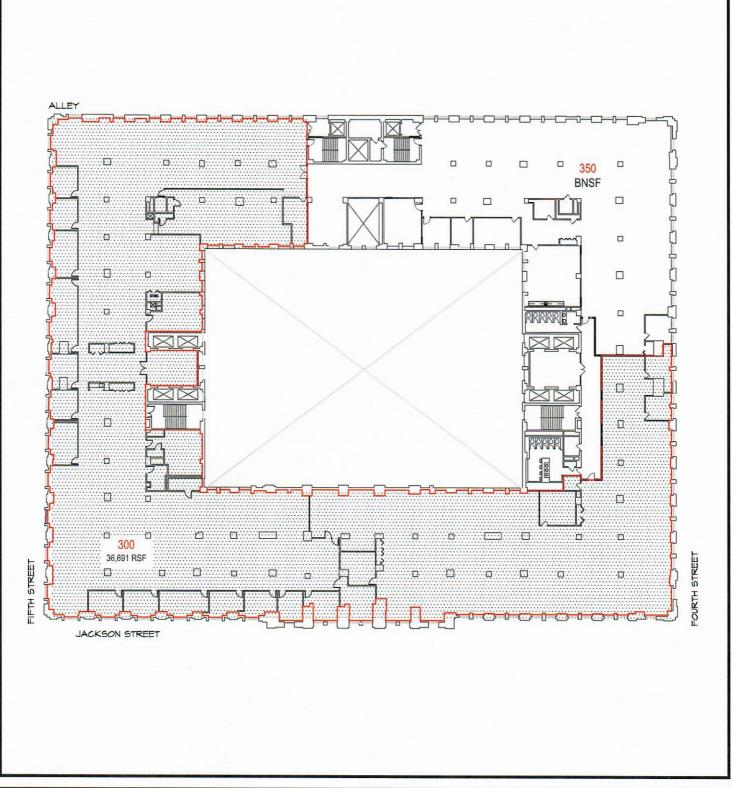

N.T.S. 04-30-2018 PROJECT NO. 18013.1 DJK COMPUTER PATH: 180E5TH\_11-28-15LEASEPLANS.DW SHEET DESCRIPTION: OVERALL PLAN FLOOR 3 180 EAST 5TH STREET ST. PAUL, MN

SHEET NUMBER:

Contact : Julie Bauch

Bauch Enterprises, Inc. 9845 Brookside Ave. So. Bloomington, MN 55431

p) 612.860.2467 f) 651.223.5652 e) julie@bauchenterprises.com

| SCALE:        | N.T.S.                              |
|---------------|-------------------------------------|
| DATE:         | 08-02-2018                          |
|               | 00-02-2010                          |
| PROJECT NO.   | 18013.1                             |
| DRAWN BY:     | DJK                                 |
| COMPUTER PATH | :<br>180E5TH_06-05-18LEASEPLANS.DWC |

SHEET DESCRIPTION:

OVERALL PLAN

FLOOR 4

I 80 EAST 5TH STREET

ST. PAUL, MN

Contact : Julie Bauch

Bauch Enterprises, Inc. 9845 Brookside Ave. So. Bloomington, MN 55431

Julie Bauch
p) 612.860.2467
f) 651.223.5652
e) julie@bauchenterprises.com