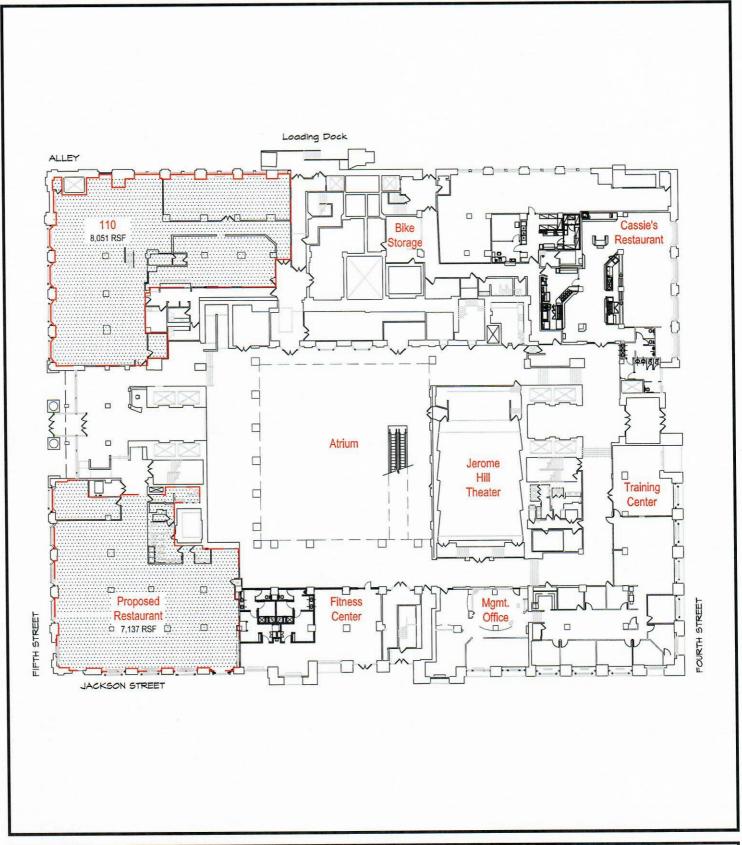

DRAWN BY: DJK

COMPUTER PATH: 180E5TH\_11-28-15LEASEPLANS.DWC

OVERALL PLAN
FLOOR I
180 EAST 5TH STREET
ST. PAUL, MN

EET NUMBER:

OVERALL

FLOOR I

Contact : Julie Bauch

Bauch Enterprises, Inc. p) 612.860. 9845 Brookside Ave. So. f) 651.223. Bloomington, MN 55431 e) julie@bau

p) 612.860.2467 f) 651.223.5652 e) julie@bauchenterprises.com

SCALE: N.T.S.

DATE: 04-30-2018

PROJECT NO. 18013.1

DRAWN BY: DJK

COMPUTER PATH: 180E5TH\_11-28-15LEASEPLANS.DWC

SHEET DESCRIPTION:

OVERALL PLAN

FLOOR 2

180 EAST 5TH STREET

ST. PAUL, MN

SHEET NUMBER:

**OVERALL** 

Contact : Julie Bauch

Bauch Enterprises, Inc. 9845 Brookside Ave. So. Bloomington, MN 55431

p) 612.860.2467 f) 651.223.5652 e) julie@bauchenterprises.com