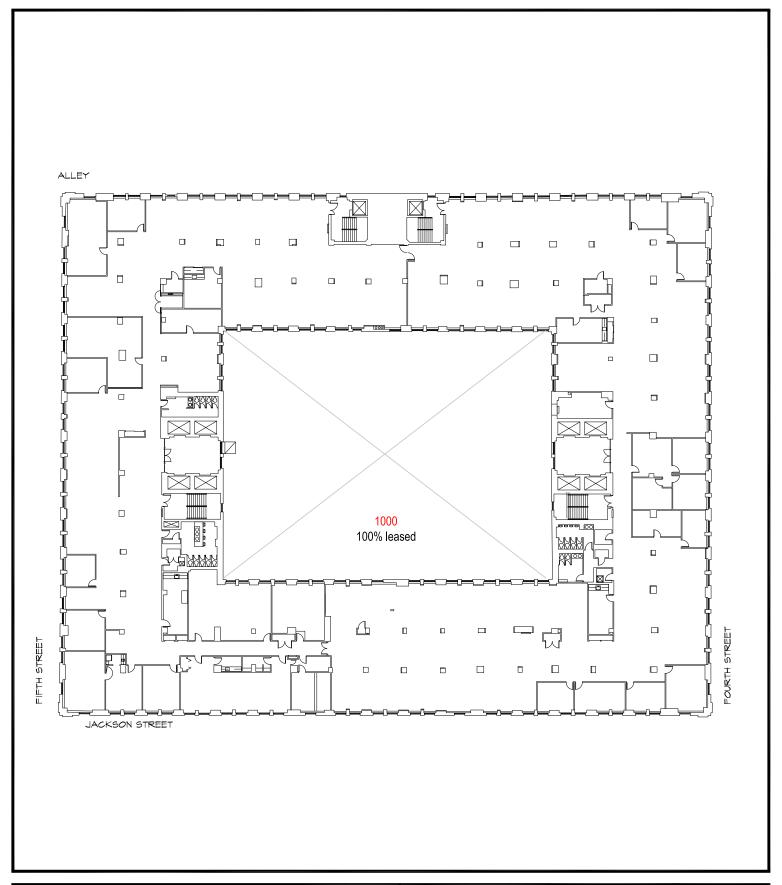

N.T.S. 04-30-2018 PROJECT NO. 18013.1 DJK COMPUTER PATH: 180E5TH\_11-28-15LEASEPLANS.DW SHEET DESCRIPTION: OVERALL PLAN FLOOR 3 180 EAST 5TH STREET ST. PAUL, MN

SHEET NUMBER:

Contact : Julie Bauch

Bauch Enterprises, Inc. 9845 Brookside Ave. So. Bloomington, MN 55431

p) 612.860.2467 f) 651.223.5652 e) julie@bauchenterprises.com

| SCALE:        | N.T.S.                              |
|---------------|-------------------------------------|
| DATE:         | 08-02-2018                          |
|               | 00-02-2010                          |
| PROJECT NO.   | 18013.1                             |
| DRAWN BY:     | DJK                                 |
| COMPUTER PATH | :<br>180E5TH_06-05-18LEASEPLANS.DWC |

SHEET DESCRIPTION:

OVERALL PLAN

FLOOR 4

I 80 EAST 5TH STREET

ST. PAUL, MN

Contact : Julie Bauch

Bauch Enterprises, Inc. 9845 Brookside Ave. So. Bloomington, MN 55431

Julie Bauch
p) 612.860.2467
f) 651.223.5652
e) julie@bauchenterprises.com