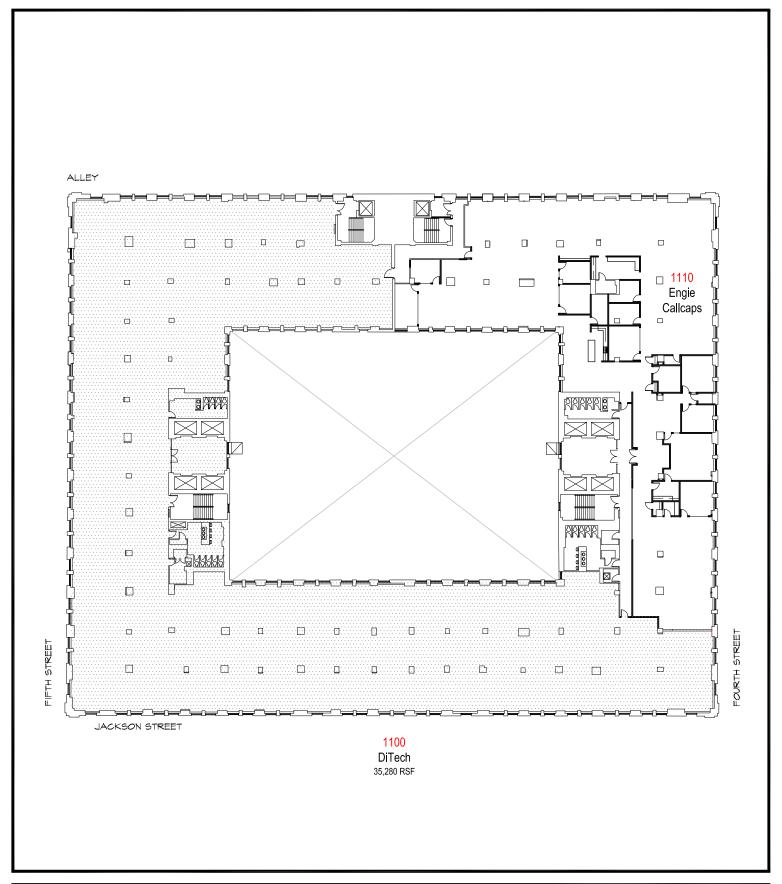

SHEET DESCRIPTION:

OVERALL PLAN

FLOOR 4

I 80 EAST 5TH STREET

ST. PAUL, MN

Contact : Julie Bauch

Bauch Enterprises, Inc. 9845 Brookside Ave. So. Bloomington, MN 55431

Julie Bauch
p) 612.860.2467
f) 651.223.5652
e) julie@bauchenterprises.com

| SCALE:        | N.T.S.                              |
|---------------|-------------------------------------|
| DATE:         | 08-02-2018                          |
| PROJECT NO.   | 18013.1                             |
| DRAWN BY:     | DJK                                 |
| COMPUTER PATH | :<br>180E5TH_06-05-18LEASEPLANS.DW0 |

SHEET DESCRIPTION:

OVERALL PLAN

FLOOR 5

I 80 EAST 5TH STREET

ST. PAUL, MN

Contact : Julie Bauch

Bauch Enterprises, Inc. 9845 Brookside Ave. So. Bloomington, MN 55431

p) 612.860.2467 f) 651.223.5652 e) julie@bauchenterprises.com