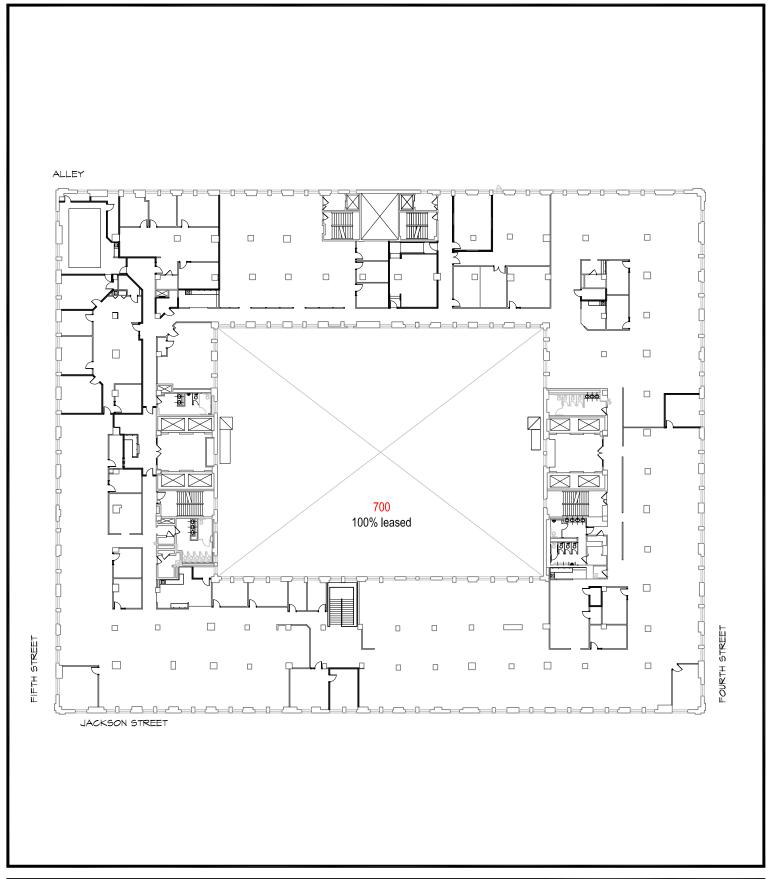

SHEET DESCRIPTION:

OVERALL PLAN

FLOOR 6

180 EAST 5TH STREET

ST. PAUL, MN

Contact : Julie Bauch

Bauch Enterprises, Inc. 9845 Brookside Ave. So. Bloomington, MN 55431

p) 612.860.2467 f) 651.223.5652 e) julie@bauchenterprises.com

SHEET DESCRIPTION:

OVERALL PLAN

FLOOR 7

180 EAST 5TH STREET

ST. PAUL, MN

Contact : Julie Bauch

Bauch Enterprises, Inc. 9845 Brookside Ave. So. Bloomington, MN 55431

p) 612.860.2467 f) 651.223.5652 e) julie@bauchenterprises.com