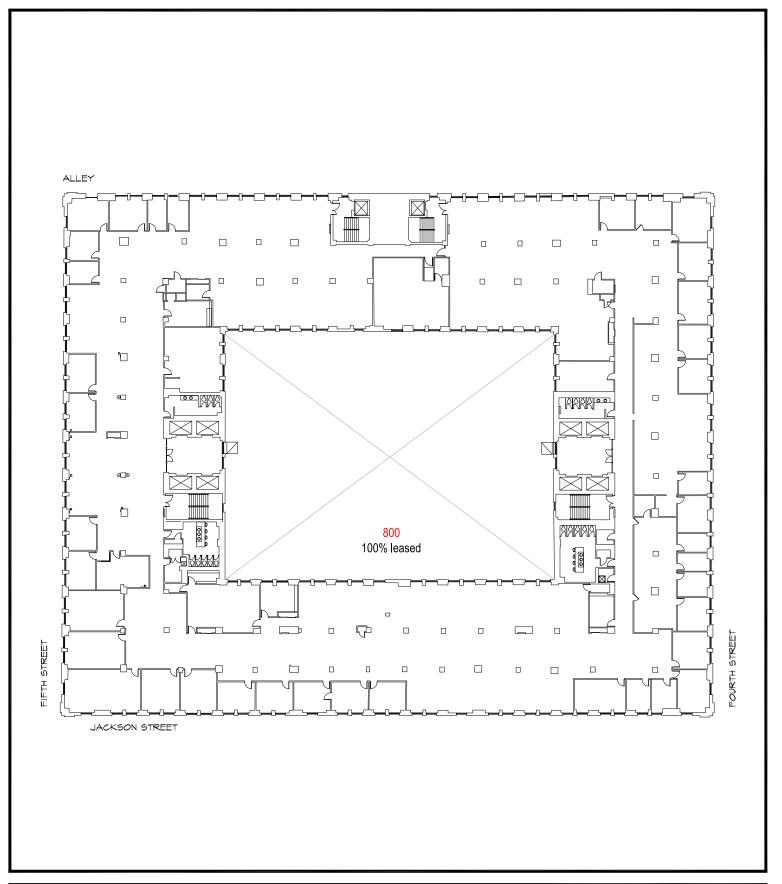

SHEET DESCRIPTION:

OVERALL PLAN

FLOOR 8

180 EAST 5TH STREET

ST. PAUL, MN

SHEET NUMBER:

OVERALL

ALLEY