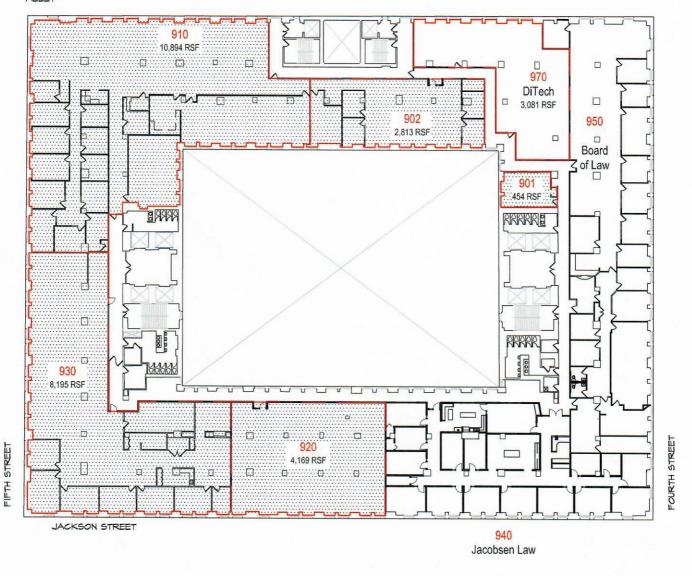

DRAWN BY: DJK

COMPUTER PATH: 180E5TH\_11-28-15LEASEPLANS.DWC

OVERALL PLAN
FLOOR I
180 EAST 5TH STREET
ST. PAUL, MN

EET NUMBER:

OVERALL

FLOOR I

Contact : Julie Bauch

Bauch Enterprises, Inc. p) 612.860. 9845 Brookside Ave. So. f) 651.223. Bloomington, MN 55431 e) julie@bau

p) 612.860.2467 f) 651.223.5652 e) julie@bauchenterprises.com

SCALE: N.T.S.

DATE: 04-30-2018

PROJECT NO. 18013.1

DRAWN BY: DJK

COMPUTER PATH: 180E5TH\_11-28-15LEASEPLANS.DWC

SHEET DESCRIPTION:

OVERALL PLAN

FLOOR 2

180 EAST 5TH STREET

ST. PAUL, MN

SHEET NUMBER:

**OVERALL** 

Contact : Julie Bauch

Bauch Enterprises, Inc. 9845 Brookside Ave. So. Bloomington, MN 55431

p) 612.860.2467 f) 651.223.5652 e) julie@bauchenterprises.com