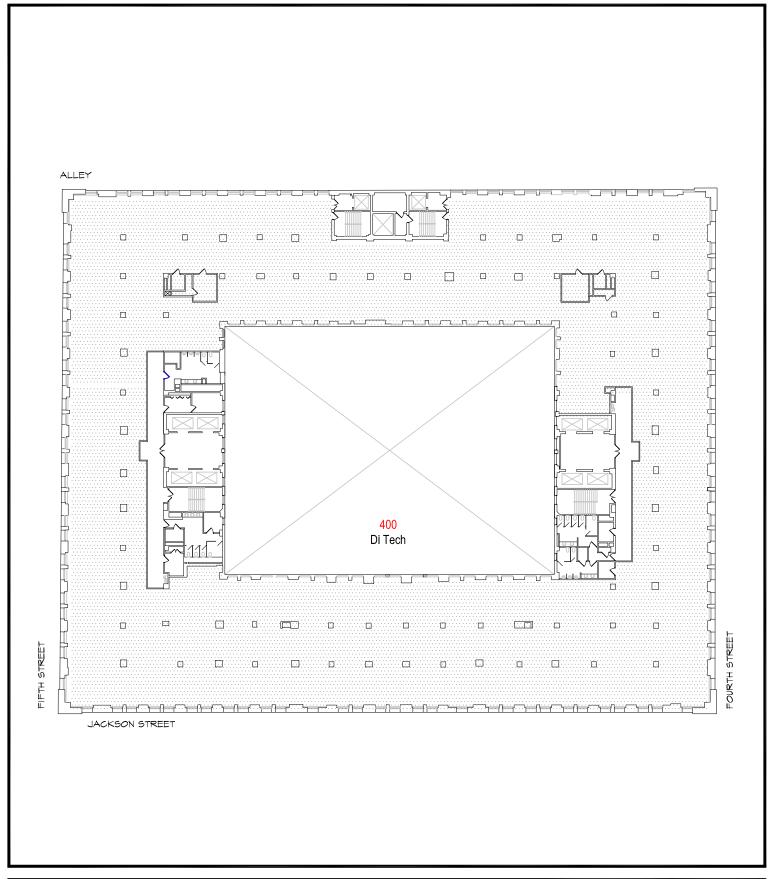

SHEET DESCRIPTION:

OVERALL PLAN

FLOOR 4

I 80 EAST 5TH STREET

ST. PAUL, MN

Contact : Julie Bauch

Bauch Enterprises, Inc. 9845 Brookside Ave. So. Bloomington, MN 55431

Julie Bauch
p) 612.860.2467
f) 651.223.5652
e) julie@bauchenterprises.com

| SCALE:        | N.T.S.                              |
|---------------|-------------------------------------|
| DATE:         | 08-02-2018                          |
| PROJECT NO.   | 18013.1                             |
| DRAWN BY:     | DJK                                 |
| COMPUTER PATH | :<br>180E5TH_06-05-18LEASEPLANS.DW0 |

SHEET DESCRIPTION:

OVERALL PLAN

FLOOR 5

I 80 EAST 5TH STREET

ST. PAUL, MN

Contact : Julie Bauch

Bauch Enterprises, Inc. 9845 Brookside Ave. So. Bloomington, MN 55431

p) 612.860.2467 f) 651.223.5652 e) julie@bauchenterprises.com