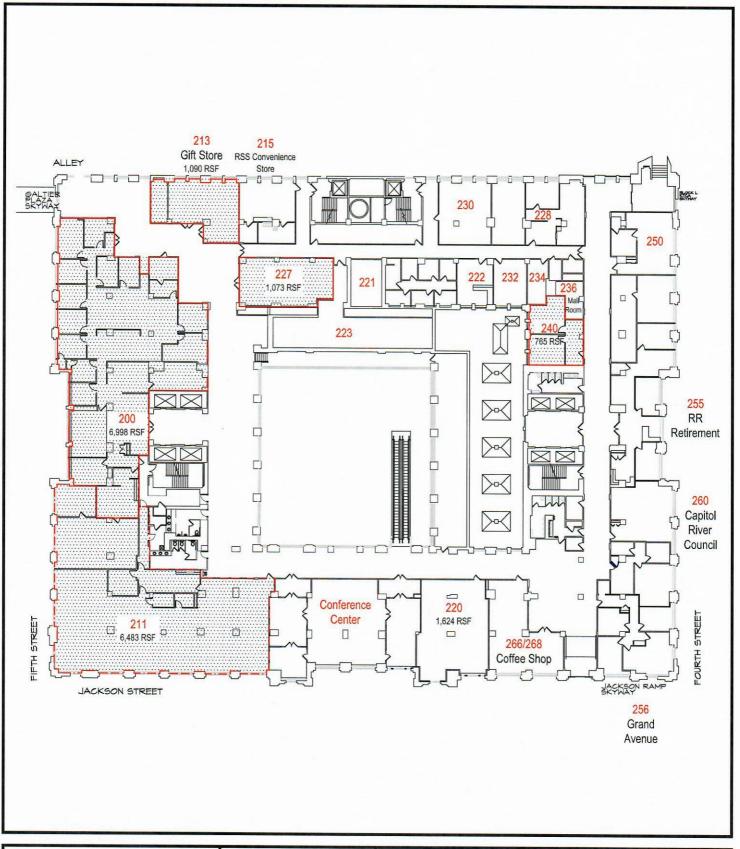

FLOOR 2

180 EAST 5TH STREET

ST. PAUL, MN

SHEET NUMBER:

**OVERALL** 

Contact : Julie Bauch

Bauch Enterprises, Inc. 9845 Brookside Ave. So. Bloomington, MN 55431

p) 612.860.2467 f) 651.223.5652 e) julie@bauchenterprises.com

N.T.S. 04-30-2018 PROJECT NO. 18013.1 DJK COMPUTER PATH: 180E5TH\_11-28-15LEASEPLANS.DW SHEET DESCRIPTION: OVERALL PLAN FLOOR 3 180 EAST 5TH STREET ST. PAUL, MN

SHEET NUMBER:

Contact : Julie Bauch

Bauch Enterprises, Inc. 9845 Brookside Ave. So. Bloomington, MN 55431